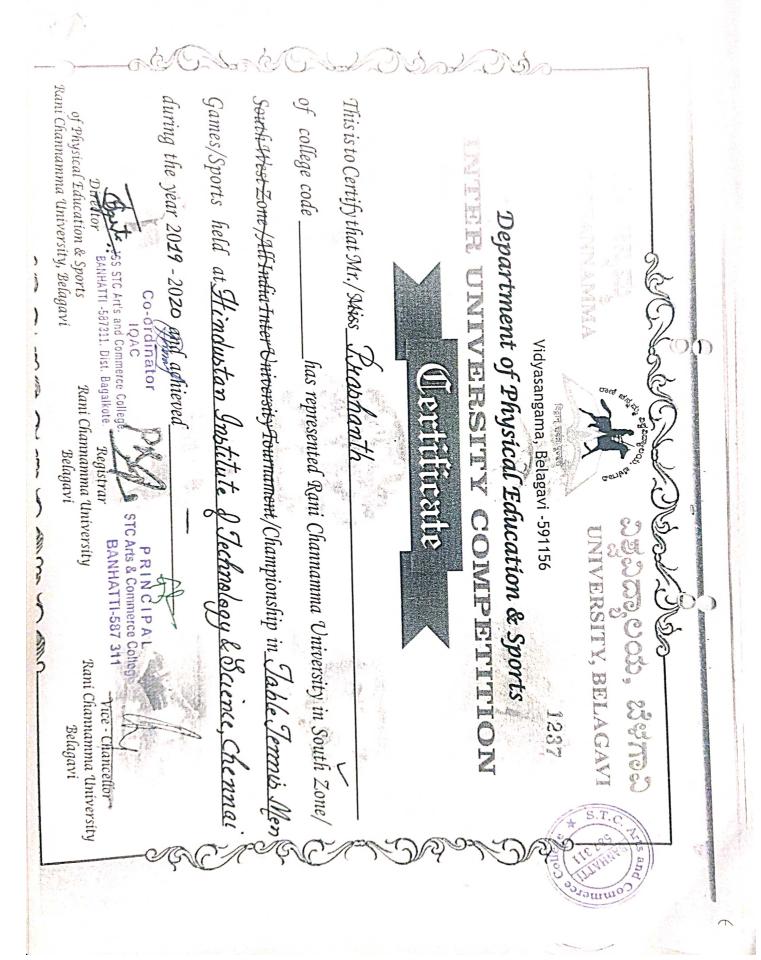

Belagavi during the year 2022 - 2023 and achieved South West Zone /All India Inter University Tournament/Championship in Hockey Games/Sports held at Bangalusu of college code\_ This is to Certify that Mr./Miss\_\_\_ RANI CHANNAMMA ER UNIVERSITY COMPETITION (NAAC Accredited with B4 Grade - 2021)

Department of Physical Education & Sports Co-ordinator Vidyasangama, Belagavi -591156 Chidambas Shiva Lingappa has represented Rani Channamma University in South Zone, विषय विषय विषय Kegistrar Colon Colon Iniversity ವಿಶ್ವವಿದ್ಯಾಲಯ, ಬೆಳಗಾಸ UNIVERSITY, BELAGAVI Vice - Chancellor R BANHA of Physical Education & Sports Co-ordinator Registrar
Of Physical Education & Sports 10AC Rani Channamma University
Rani Channamma University, Belgagni and Commerce College. Belagavi
BENHAITT-58731E-Bist Again. during the year 2011 - 2013 and achieved South West Zone /All India Inter University Tournament/Championship in Hockey of college code Games/Sports held at Bangalusu This is to Certify that Mr./Miss\_Bhimashi INTER UNIVERSITY COMPETITION RANI CHANNAMMA वाल स्यूच (NAAC Accredited with B4 Grade - 2021)

Department of Physical Education & Sports has represented Rani Channamma University in South Zone, ವಿಶ್ವವಿದ್ಯಾಲಯ, ಬೆಳಗಾ UNIVERSITY, BELAGAVI Rani Channamma University ice - Chancellor

у гнузки Laucation & Sports OrdinatorRani Channamna University PRINCIPALRani Channamna University Rani Channamna University, Belagaviona Belagavi of college code\_ during the year 2011 - 2013 and achieved South West Zone /All India Inter University Tournament/Championship in Ball Badmintem Games/Sports held at B.S. Abdur Rehaman Crecent Inst of Sci. Tech. This is to Certify that Mr./Miss Sudha RANI CHANNAMMA ರಾಣೆ ಚನ್ನಮ TER UNIVERSITY COMPETITION Department of Physical Education & Sports PACIFICATION SOLDS Vidyasangama, Belagavi -591156 (NAAC Accredited with B+ Grade - 2021) has represented Rani Channamma University in South Zone शास्त्रणात्राचित्रण ವಶ್ವವದ್ಯಾಲಯ, ಬೆಳಗಡಿ<del>ದ್ದು, ಸ</del>ಾಗ್ತ UNIVERSITY, BELAGA 286 Ace - Chancellor Belagavi