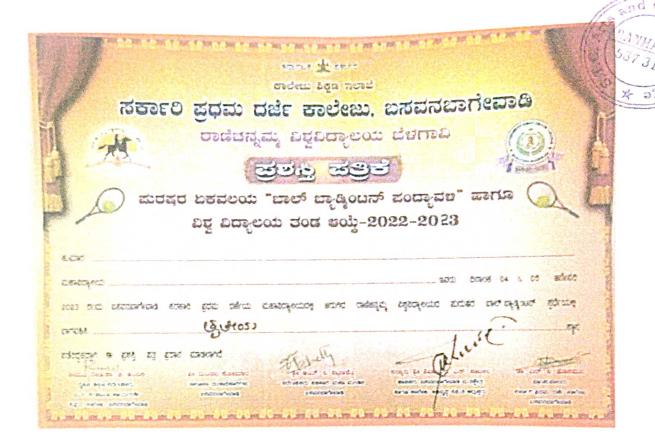

Tal:Rabkavi-Banahatti)

Karnataka

(Dist: Bagalkot

Re-Accredited by NAAC at "B++" Level

Ref No: STC/2022-23/

Date: 04-01-2023

### **Department of Sports**

| Date of the Event                                   | 04/05 <sup>th</sup> January 2023                 |
|-----------------------------------------------------|--------------------------------------------------|
| Event Name                                          | Men Ball Badminton                               |
| Sports Instructor                                   | Prof. G. S. Patil                                |
| Organisation Inter<br>College Tournament<br>College | Government First grade college Basavana Bagewadi |
| Rank                                                | III Place                                        |

Event Co-ordinator

Co-ordinator

JSS STC Art's and Commerce College. BANHATTI -587311. Dist. Bagalkote. PRINCIPAL
STC Arts & Commerce College

BANHATTI (Dist: Bagalkot)

Co-ordinator

JSS STC Art's and Commerce College, BANHATTI -587311. Dist. Bagalkote. STC Arts & Commerce College BANHATTI-587 311