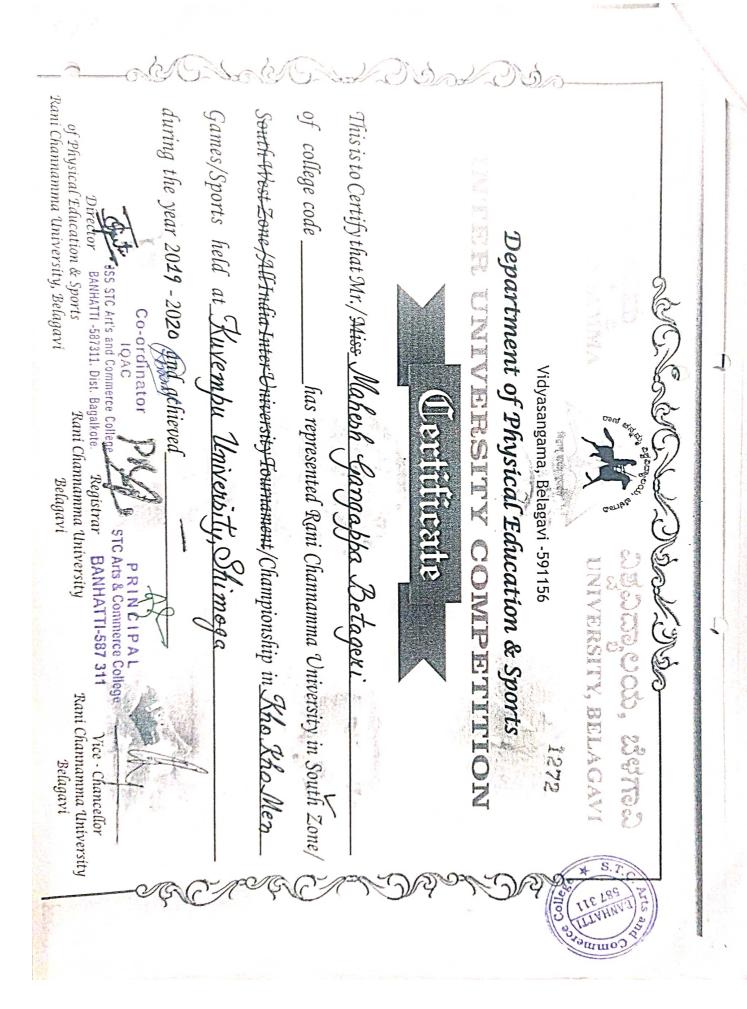

Rani Channamma University, B during the year 2011 - 2013 and achieved of college code Games/Sports held at\_\_\_ South West Zone /All India Inter University Tournament/Championship in Table Tennis This is to Certify that Mr./Miss\_\_\_ of Physical Education & Sports 0-ordinator RANI CHANNAIMA INTER UNIVERSITY COMPETITION (NAAC Accredited with B4 Grade - 2021)

Department of Physical Education & Sports edagrand Commerce College Vidyasangama, Belagavi -591156 Vanishsi has represented Rani Channamma University in South Zone/ SHESSEL PLAKED Rani Channamma Universi University Kadanagoud ವಿಶ್ವವಿದ್ಯಾಲಯ, UNIVERSITY, BELAGA Ralli Channamma University

of Physical Education & Sports 12 Commer Bank Channamma University 155, 5fc Arrs & Commerce Counties Channamma University Rani Channamma University Belagavi

Rani Channamma University Belagavi

BANHATTI-587 311