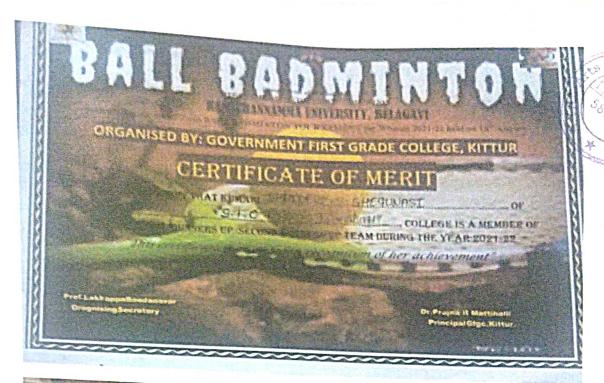

#### (Affiliated to Rani Channamma University Belagavi)

Tal:Rabkavi-Banahatti)

Karnataka

(Dist: Bagalkot

Re-Accredited by NAAC at "B++" Level

Ref No: STC/2021-22/

Date: 18-08-2021

## Department of Sports

| Date of the Event                                   | 18-08-2021                            |
|-----------------------------------------------------|---------------------------------------|
| Event Name                                          | Women Ball badminton                  |
| Sports Instructor                                   | Prof. G. S. Patil                     |
| Organisation Inter<br>College Tournament<br>College | Government first grade college Kittur |
| Rank                                                | II Place                              |

Event Co-ordinator

Co-ordinator

JSS STC Art's and Commerce College. BANHATTI -587311. Dist. Bagalkote. PRINCIPAL
STC Arts & Commerce College
BANHATTI (Dist: Bagalkot)

Co-ordinator IQAC

JSS STC Art's and Commerce College. BANHATTI -587311. Dist. Bagalkole. PRINCIPAL STC Arts & Commerce College BANHATTI-587 311