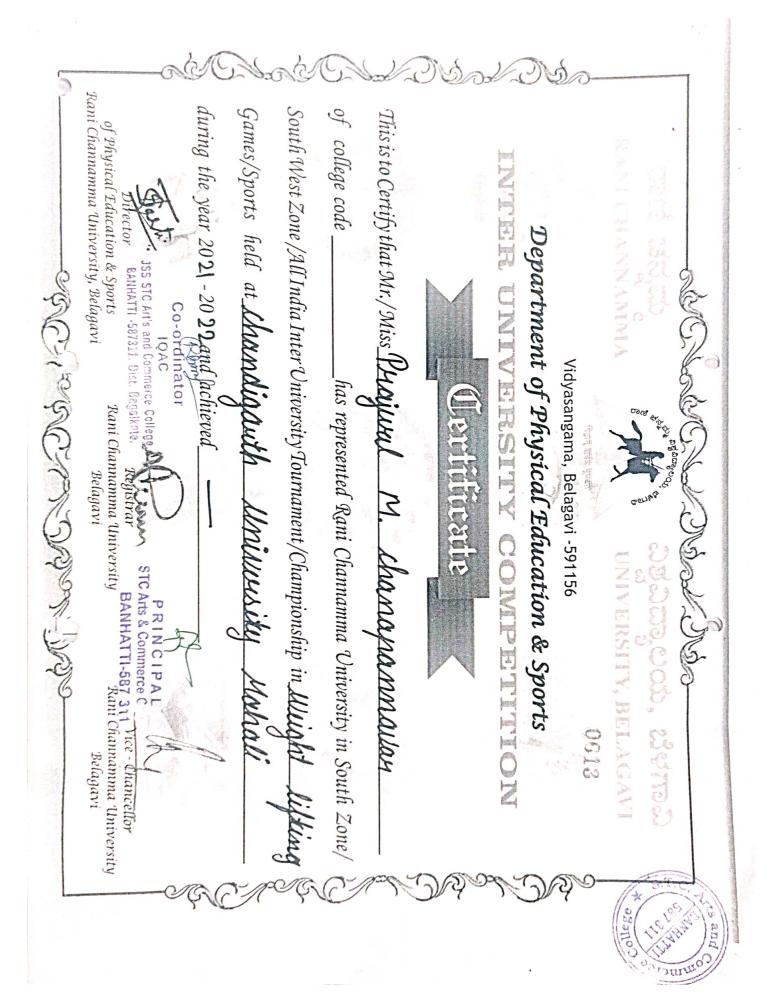

## **Department of Sports**

| Date of the Event                                   | 2022-23                                                      |
|-----------------------------------------------------|--------------------------------------------------------------|
| Event Name                                          | Men Weight Lifting                                           |
| Sports Instructor                                   | Prof. G. S. Patil                                            |
| Organisation Inter<br>College Tournament<br>College | Government First grade College (Sangoli Rayanna)<br>Belagavi |
| Rank                                                | II Place                                                     |

Event Co-ordinator

Co-ordinator

IQAC STC Art's and Comm

JSS STC Art's and Commerce College. BANHATTI -587311. Dist. Bagalkote. PRINCIPAL

STC Arts & Commerce College BANHATTI (Dist: Bagalkot)

#### RANI CHANNAMMA UNIVERSITY, BELAGAVI

INVAC Accredited B Greden

# SANGOLLI RAYANNA FIRST GRADE CONSTITUENT COLLEGE BELAGAVI

Certificate

Belagavi and has Secured I Place in the +109 kg Weight category.

Co-ordinator

JSS STC Art's and Commerce College. BANHATTI -587311. Dist. Bayalkote. PRINCIPAL STC Arts & Commerce Cc BANHATTI-587 311