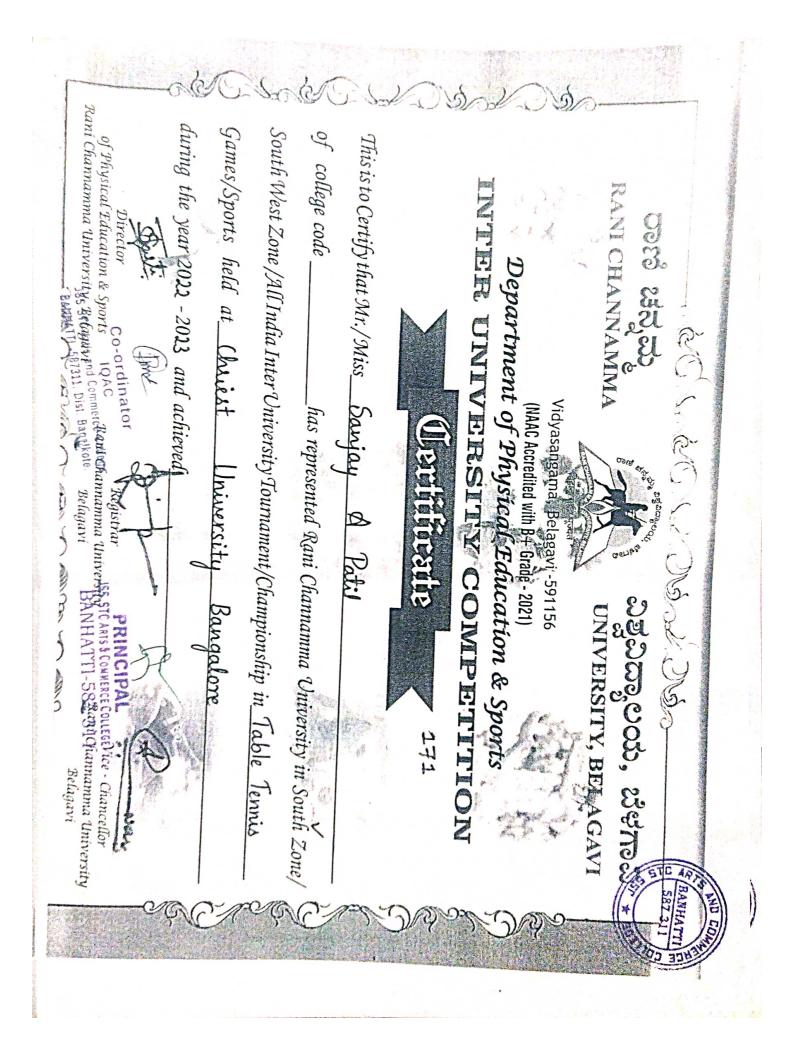

Rani Channamma University, B during the year 2011 - 2013 and achieved of college code Games/Sports held at\_\_\_ South West Zone /All India Inter University Tournament/Championship in Table Tennis This is to Certify that Mr./Miss\_\_\_ of Physical Education & Sports 0-ordinator RANI CHANNAIMA INTER UNIVERSITY COMPETITION (NAAC Accredited with B4 Grade - 2021)

Department of Physical Education & Sports edagrand Commerce College Vidyasangama, Belagavi -591156 Vanishsi has represented Rani Channamma University in South Zone/ SHESSEL PLAKED Rani Channamma Universi University Kadanagoud ವಿಶ್ವವಿದ್ಯಾಲಯ, UNIVERSITY, BELAGA Ralli Channamma University