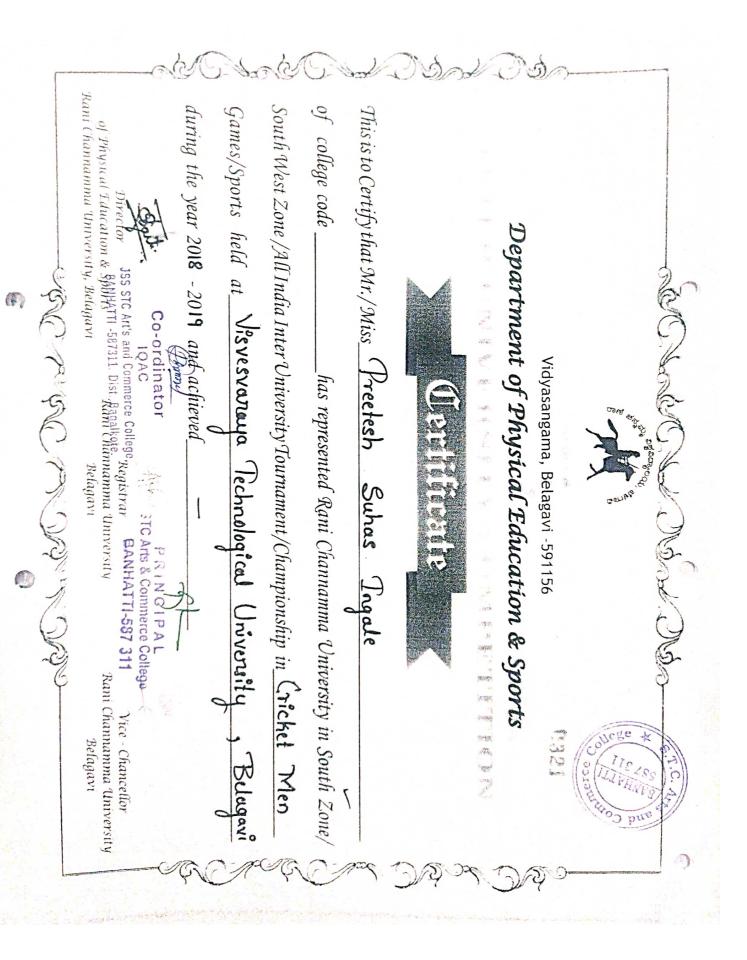

Rani Channamma University, Bely during the year 2022 - 2023 and achieved Games/Sports held at Keva South West Zone /All India Inter University Tournament/Championship in\_(sicket of college code\_ This is to Certify that Mr./Miss 'Habhu of Physical Education & Sports INTER UNIVERSITY COMPETITION Department of Physical Education & Sports Co-ordinator 10AC PRINCIPAL 15 and Commerce PRINCIPAL 15 and Commerce PRINCIPAL 15 and Commerce PRINCIPAL 15 and Commerce Principal 16 -587311. Dist. Banalkote. Belagavi Vidyasangama, Belagavi -591156 (NAAC Accredited with B4 Grade - 2021) has represented Rani Channamma University in South Zone, Iniversity Sold Sold ವಿಶ್ವವಿದ್ಯಾಲಯ, ಬೆಳಗಾತ್ರಾ UNIVERSITY, BELAGAVI **688** hannamma University ice - Chancellor Belagavi