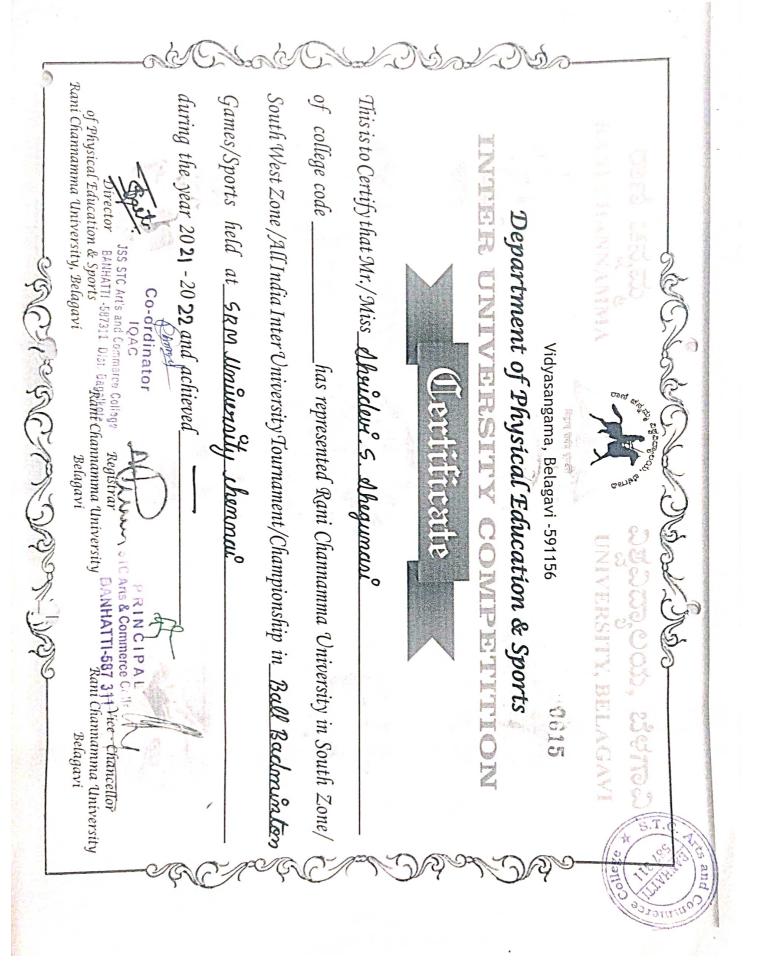

Rani Channamma University, Belagavi during the year 2021 - 2022 and achieved

Co-ordinator of college code\_ Games/Sports held at sam Umwernity chemman South West Zone /All India Inter University Tournament/Championship in Ball Badmun Iso This is to Certify that Mr./Miss Damenhunaen. I Hugaen INTER UNIVERSITY COMPETITION JSS STC Art's and Commerce College.
BANHATTI -587311. Dist. Layelkote.
Rani Cl Department of Physical Education & Sports ale The de Charles and a share Vidyasangama, Belagavi -591156 \_has represented Rani Channamma University in South Zone/ Rani Channamma University

Rani Channamma University

Rani Channamma University, Belagavi South West Zone /All India Inter University Tournament/Championship in Bull Backminton during the year 2021-2022 and achieved\_\_\_\_ Games/Sports held at Bs Abdun Rachman bucunt institute of college code This is to Certify that Mr./Miss Samgamesha M. Hippaucai Co-ordinator
IOAC
Registrar
of Physical Education & White 587311. Dist. Bay Kanii Channamma University ANHATTI-587 Bani Channamma University NEED UNIVERSITY COMPETITION Department of Physical Education & Sports ale to the John Dan Vidyasangama, Belagavi -591156 \_has represented Rani Channamma University in South Zone/ agac, cos, stare, UNIVERSITY, BELAGAVE and