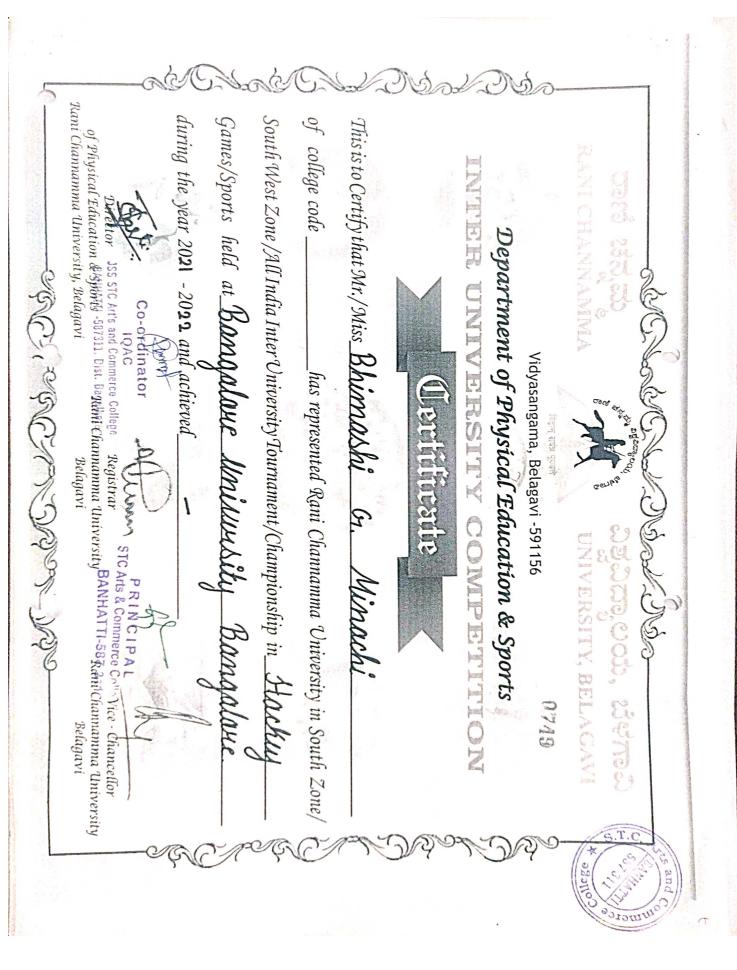

Belagavi during the year 2022 - 2023 and achieved South West Zone /All India Inter University Tournament/Championship in Hockey Games/Sports held at Bangalusu of college code\_ This is to Certify that Mr./Miss\_\_\_ RANI CHANNAMMA ER UNIVERSITY COMPETITION (NAAC Accredited with B4 Grade - 2021)

Department of Physical Education & Sports Co-ordinator Vidyasangama, Belagavi -591156 Chidambas Shiva Lingappa has represented Rani Channamma University in South Zone, विषय विषय विषय Kegistrar Colon Colon Iniversity ವಿಶ್ವವಿದ್ಯಾಲಯ, ಬೆಳಗಾಸ UNIVERSITY, BELAGAVI Vice - Chancellor R BANHA of Physical Education & Sports Co-ordinator Registrar
Of Physical Education & Sports 10AC Rani Channamma University
Rani Channamma University, Belgagni and Commerce College. Belagavi
BENHAITT-58731E-Bist Again. during the year 2011 - 2013 and achieved South West Zone /All India Inter University Tournament/Championship in Hockey of college code Games/Sports held at Bangalusu This is to Certify that Mr./Miss\_Bhimashi INTER UNIVERSITY COMPETITION RANI CHANNAMMA वाल स्यूच (NAAC Accredited with B4 Grade - 2021)

Department of Physical Education & Sports has represented Rani Channamma University in South Zone, ವಿಶ್ವವಿದ್ಯಾಲಯ, ಬೆಳಗಾ UNIVERSITY, BELAGAVI Rani Channamma University ice - Chancellor

у гнузки Laucation & Sports OrdinatorRani Channamna University PRINCIPALRani Channamna University Rani Channamna University, Belagaviona Belagavi of college code\_ during the year 2011 - 2013 and achieved South West Zone /All India Inter University Tournament/Championship in Ball Badmintem Games/Sports held at B.S. Abdur Rehaman Crecent Inst of Sci. Tech. This is to Certify that Mr./Miss Sudha RANI CHANNAMMA ರಾಣೆ ಚನ್ನಮ TER UNIVERSITY COMPETITION Department of Physical Education & Sports PACIFICATION SOLDS Vidyasangama, Belagavi -591156 (NAAC Accredited with B+ Grade - 2021) has represented Rani Channamma University in South Zone शास्त्रणात्राचित्रण ವಶ್ವವದ್ಯಾಲಯ, ಬೆಳಗಡಿ<del>ದ್ದು, ಸ</del>ಾಗ್ತ UNIVERSITY, BELAGA 286 Ace - Chancellor Belagavi