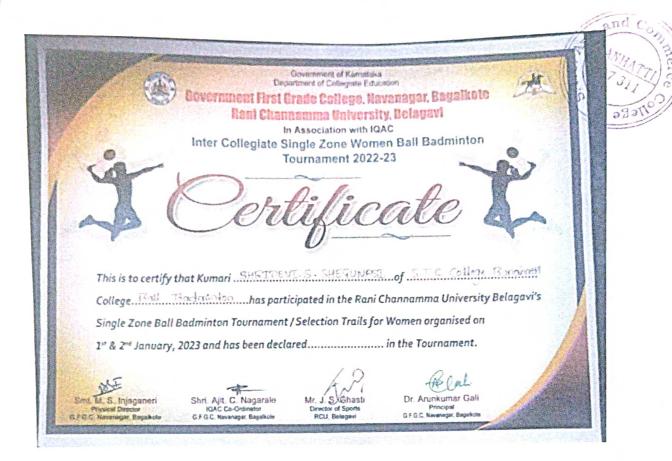

Tal:Rabkavi-Banahatti)

Karnataka

(Dist: Bagalkot

Re-Accredited by NAAC at "B++" Level

Ref No: STC/2022-23/

Date: 01-01-2023

## **Department of Sports**

| Date of the Event                                   | 01/02 <sup>nd</sup> January 2023                   |
|-----------------------------------------------------|----------------------------------------------------|
| Event Name                                          | Women Ball badminton                               |
| Sports Instructor                                   | Prof. G. S. Patil                                  |
| Organisation Inter<br>College Tournament<br>College | Government first grade college Navanagar, Bagalkot |
| Rank                                                | II Place                                           |

Event Co-ordinator

Co-ordinator IQAC

STC Arts & Commerce College BANHATTI (Dist: Bagalkot)

JSS STC Art's and Commerce College. BANHATTI -587311. Dist. Bagalkote.

JSS STC Art's and Commerce College.
BANHATTI -587311. Dist. Bagalkote.