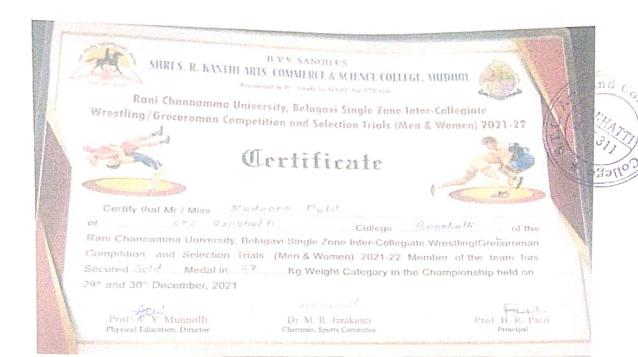

# SANGOLLI RAYANNA FIRST GRADE CONSTITUENT COLLEGE BELAGAVI

Certificate

Belagavi and has Secured I Place in the +109 kg Weight category.

Co-ordinator

JSS STC Art's and Commerce College. BANHATTI -587311. Dist. Bayalkote. PRINCIPAL STC Arts & Commerce Cc BANHATTI-587 311