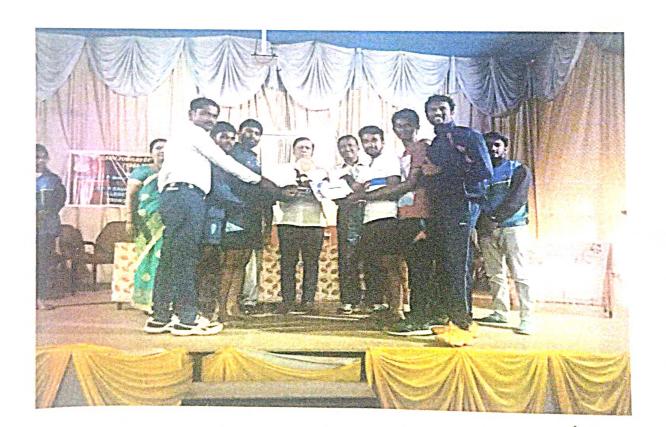

### **Department of Sports**

| Date of the Event                                   | 04/05 <sup>th</sup> January 2023                 |
|-----------------------------------------------------|--------------------------------------------------|
| Event Name                                          | Men Ball Badminton                               |
| Sports Instructor                                   | Prof. G. S. Patil                                |
| Organisation Inter<br>College Tournament<br>College | Government First grade college Basavana Bagewadi |
| Rank                                                | III Place                                        |

Event Co-ordinator

Co-ordinator

JSS STC Art's and Commerce College. BANHATTI -587311. Dist. Bagalkote. PRINCIPAL
STC Arts & Commerce College

BANHATTI (Dist: Bagalkot)

Co-ordinator

JSS STC Art's and Commerce College, BANHATTI -587311. Dist. Bagalkote. STC Arts & Commerce College BANHATTI-587 311