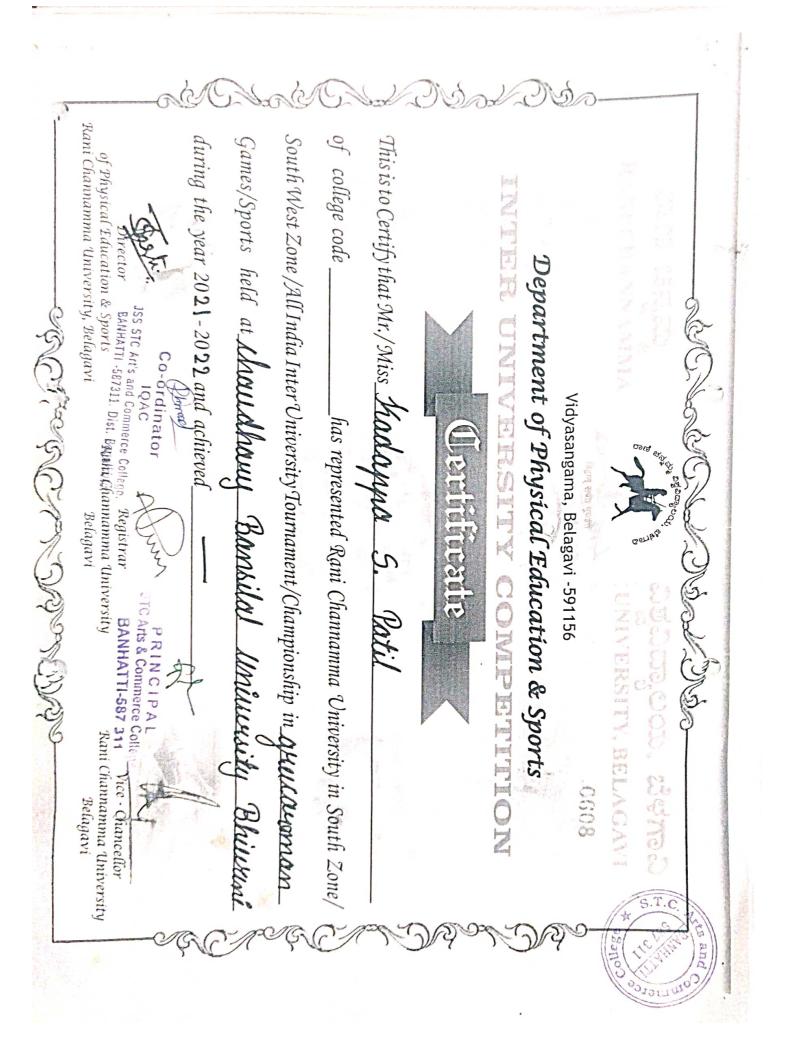

## **5.3.1** Number of awards/medals for outstanding performance in sports/cultural activities at University/state/national / international level during the last five years

| Year    | Name of the award/ medal | Team /<br>Individual | Level of competition | Nature of competitio n (Sports / Cultural) | Name of the student(s)   |
|---------|--------------------------|----------------------|----------------------|--------------------------------------------|--------------------------|
| 2022-23 | University Blue          | Individual           | University           | Sports                                     | Sanjay Patil             |
| 2022-23 | University Blue          | Individual           | University           | Sports                                     | Vanishri Patil           |
| 2022-23 | University Blue          | Individual           | University           | Sports                                     | Chidambar Kotabhagi      |
| 2022-23 | University Blue          | Individual           | University           | Sports                                     | Bhimashi Minouchi        |
| 2022-23 | University Blue          | Individual           | University           | Sports                                     | Sudha Hiremath           |
| 2022-23 | University Blue          | Individual           | University           | Sports                                     | Danamma Hugar            |
| 2022-23 | University Blue          | Individual           | University           | Sports                                     | Sridevi Shegunasi        |
| 2022-23 | University Blue          | Individual           | University           | Sports                                     | Shrishail Pattanshetti   |
| 2022-23 | University Blue          | Individual           | University           | Sports                                     | Prabhu Sasalatti         |
| 2022-23 | University III Place     | Team                 | University           | Sports                                     | Team                     |
| 2022-23 | University II Place      | Team                 | University           | Sports                                     | Team                     |
| 2022-23 | University II Place      | Team                 | University           | Sports                                     | Team                     |
| 2022-23 | University II Place      | Team                 | University           | Sports                                     | Team                     |
| 2021-22 | University Blue          | Individual           | University           | Sports                                     | Kaddappa Patil           |
| 2021-22 | University Blue          | Individual           | University           | Sports                                     | Daneshwari Hugar         |
| 2021-22 | University Blue          | Individual           | University           | Sports                                     | Shridevi Shegunasi       |
| 2021-22 | University Blue          | Individual           | University           | Sports                                     | Prajwal<br>Chanapannavar |
| 2021-22 | University Blue          | Individual           | University           | Sports                                     | Sangmesh Hipparagi       |
| 2021-22 | University Blue          | Individual           | University           | Sports                                     | Bhimashi Minachi         |
| 2021-22 | University Blue          | Individual           | University           | Sports                                     | Chidambar Kotabhagi      |
| 2021-22 | University Blue          | Individual           | University           | Sports                                     | Manjunath Jiddimani      |
| 2021-22 | University Championship  | Team                 | University           | Sports                                     | Team                     |
| 2021-22 | University Championship  | Team                 | University           | Sports                                     | Team                     |
| 2019-20 | University Blue          | Individual           | University           | Sports                                     | Prashanth Billur         |
| 2019-20 | University Blue          | Individual           | University           | Sports                                     | Hanamnth wali            |
| 2019-20 | University Blue          | Individual           | University           | Sports                                     | Mahesh Betageri          |
| 2019-20 | University Blue          | Individual           | University           | Sports                                     | Kumar yergudari          |
| 2019-20 | University III Place     | Team                 | University           | Sports                                     | Team                     |
| 2018-19 | University Blue          | Individual           | University           | Sports                                     | Muttappa<br>Doddappagol  |