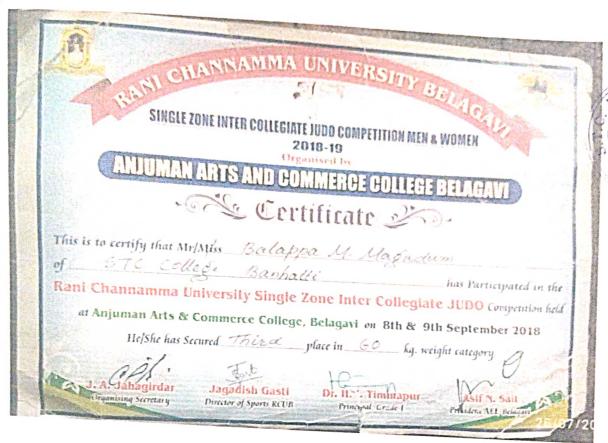

### **Department of Sports**

| Date of the Event                                   | 10 <sup>th</sup> December 2022   |
|-----------------------------------------------------|----------------------------------|
| Event Name                                          | Judo Men                         |
| <b>Sports Instructor</b>                            | Prof. G. S. Patil                |
| Organisation Inter<br>College Tournament<br>College | KLE's Lingaraju College Belagavi |
| Rank                                                | II Place                         |

**Event Co-ordinator** 

JSS STC Art's and Commerce College.STC Arts & Commerce College

BANHATTI -537311. Diet. Bagalkote. BANHATTI (Diet: Bagalkot)

RANI CHANNAMMA UNIVERSUM BELAGAVI

Inter-Collegiate JUDO Tournament cum Selection Trials 2022-23
(Men & Women)

LINGARAJ COLLEGE, BELAGAVI

- Pi by Weight Category in Inter Collegiate JUDO Tourseament

Selection Trads 2022 23, held on 10" December 2022

Dr. C. Ramarao

Dr. H. S. Melinamani

Principal Chairman, Organizing Committee