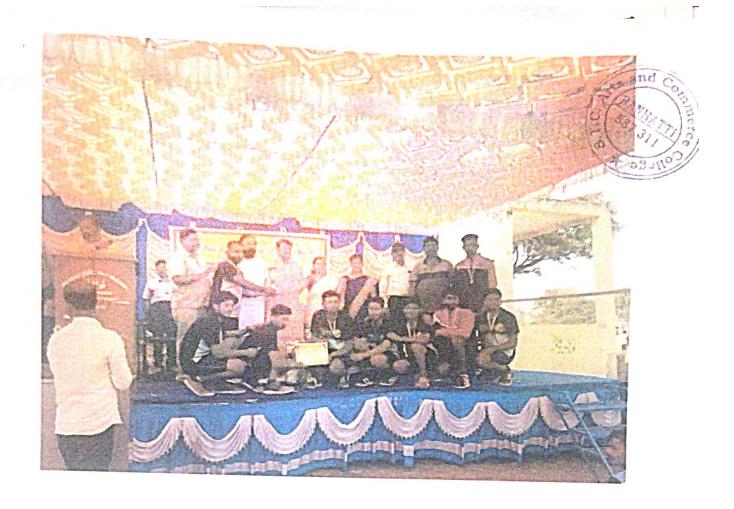

Rani Channamma University, Stategariand Commerce College Belagari during the year 2022 - 2023 and achieved South West Zone /All India Inter University Tournament/Championship in Ball Badminton Games/Sports held at Mangalore of college code This is to Certify that Mr./Miss Shreeshail of Physical Education & Sports RANI CHANNAMMA NTER UNIVERSITY COMPETITION Director Department of Physical Education & Sports Co-ordinator 1QAC Rani Channamma University PRINCIPAL (NAAC Accredited with B4-Grade - 2021) has represented Rani Channamma University in South Zone/ Since by the parket Pattanshetti Charles Charles 155, STC ARTS & COMMERCE COMMENCE Channamina University ವಿಶ್ವವಿದ್ಯಾಲಯ, ಬೆಳಗಾಷ್ಟ್ರಿ UNIVERSITY, BELAGAVI ice - Chancello