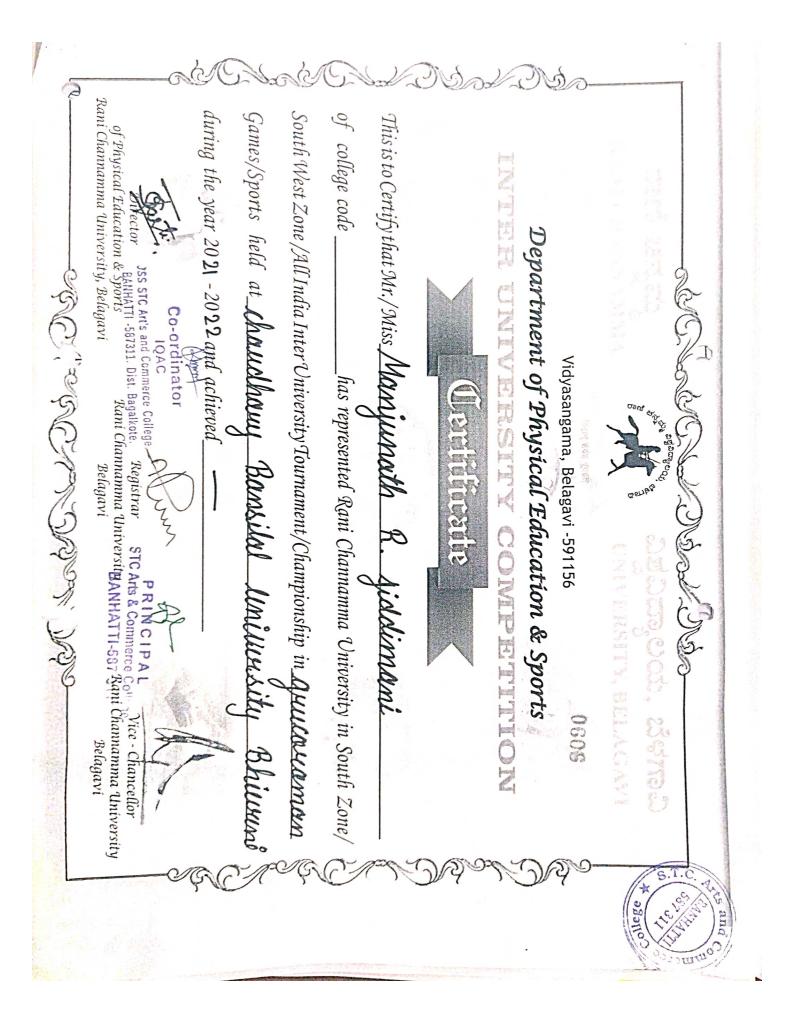

Rani Channamma University, B during the year 2011 - 2013 and achieved of college code Games/Sports held at\_\_\_ South West Zone /All India Inter University Tournament/Championship in Table Tennis This is to Certify that Mr./Miss\_\_\_ of Physical Education & Sports 0-ordinator RANI CHANNAIMA INTER UNIVERSITY COMPETITION (NAAC Accredited with B4 Grade - 2021)

Department of Physical Education & Sports edagrand Commerce College Vidyasangama, Belagavi -591156 Vanishsi has represented Rani Channamma University in South Zone/ SHESSEL PLAKED Rani Channamma Universi University Kadanagoud ವಿಶ್ವವಿದ್ಯಾಲಯ, UNIVERSITY, BELAGA Ralli Channamma University