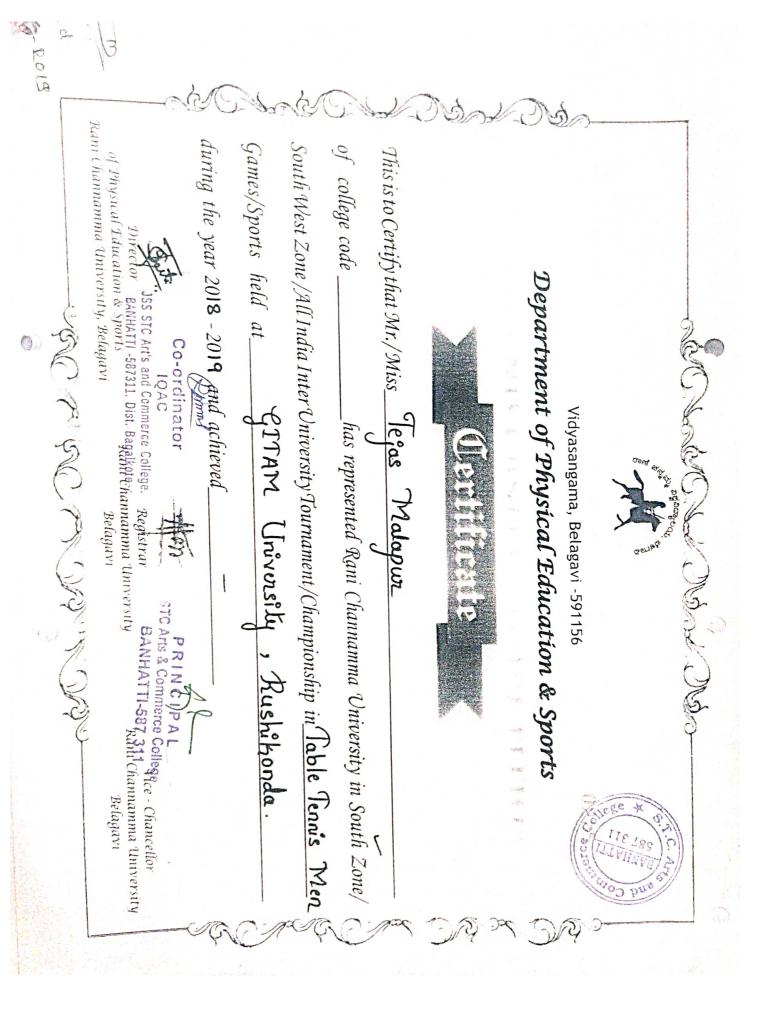

Rani Channamma University, B during the year 2011 - 2013 and achieved of college code Games/Sports held at\_\_\_ South West Zone /All India Inter University Tournament/Championship in Table Tennis This is to Certify that Mr./Miss\_\_\_ of Physical Education & Sports 0-ordinator RANI CHANNAIMA INTER UNIVERSITY COMPETITION (NAAC Accredited with B4 Grade - 2021)

Department of Physical Education & Sports edagrand Commerce College Vidyasangama, Belagavi -591156 Vanishsi has represented Rani Channamma University in South Zone/ SHESSEL PLAKED Rani Channamma Universi University Kadanagoud ವಿಶ್ವವಿದ್ಯಾಲಯ, UNIVERSITY, BELAGA Ralli Channamma University