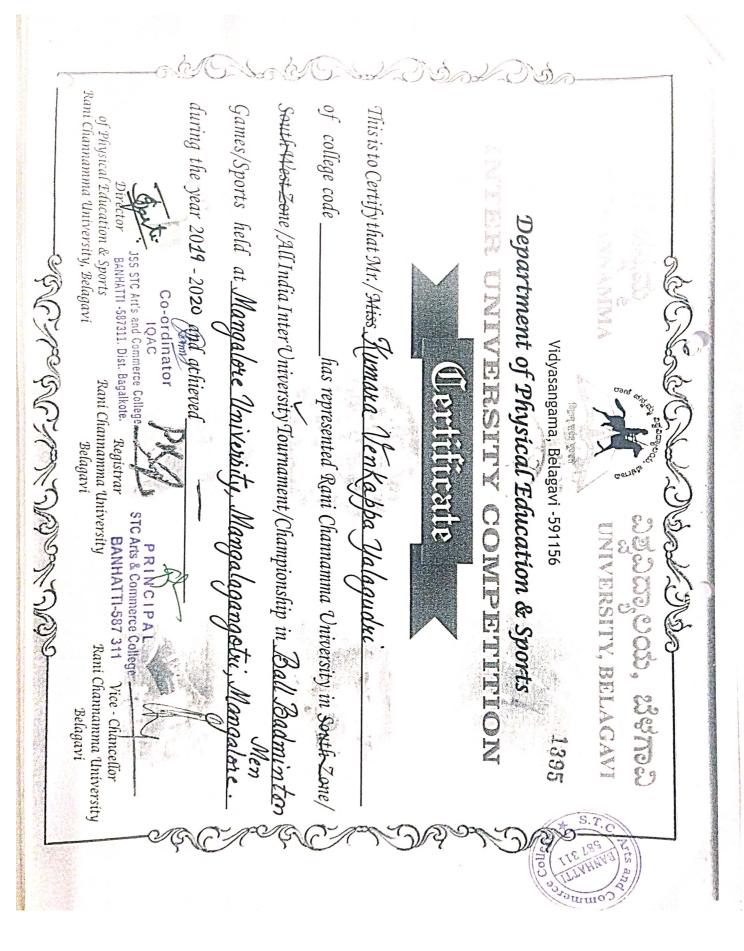

Rani Channamma University, Stategariand Commerce College Belagari during the year 2022 - 2023 and achieved South West Zone /All India Inter University Tournament/Championship in Ball Badminton Games/Sports held at Mangalore of college code This is to Certify that Mr./Miss Shreeshail of Physical Education & Sports RANI CHANNAMMA NTER UNIVERSITY COMPETITION Director Department of Physical Education & Sports Co-ordinator 1QAC Rani Channamma University PRINCIPAL (NAAC Accredited with B4-Grade - 2021) has represented Rani Channamma University in South Zone/ Since by the parket Pattanshetti Charles Charles 155, STC ARTS & COMMERCE COMMENCE Channamina University ವಿಶ್ವವಿದ್ಯಾಲಯ, ಬೆಳಗಾಷ್ಟ್ರಿ UNIVERSITY, BELAGAVI ice - Chancello